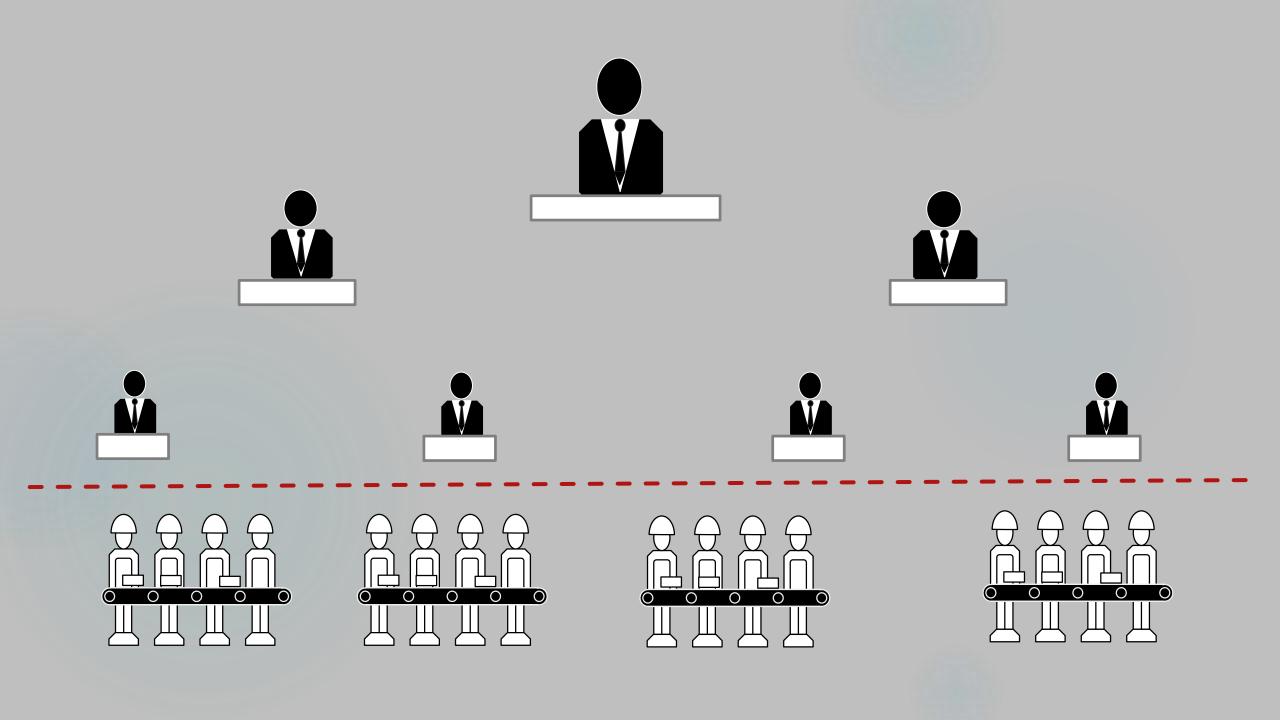

# BRIEF HISTORY

"Build projects around motivated individuals. Give them the environment and support they need, and trust them to get the job done"

HIERARCHIES